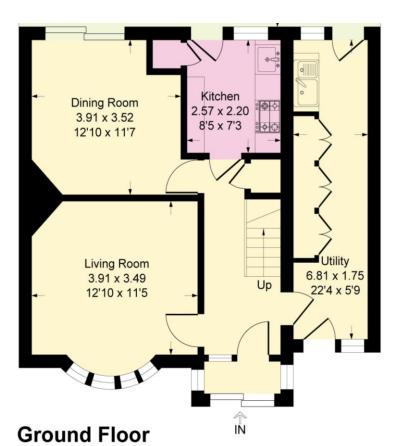

78 Mount Culver Avenue Sidcup, DA14 5JW

Three bedroom semi-detached with excellent potential to extend, we feel this would serve as a great family home with off road parking. Very well maintained throughout, this property is ready to move into and add your own personal touch. Situated in a quiet side road, just a short drive to Sidcup High Street offering a full range of amenities.

EPC RATING: D COUNCIL TAX BAND: D

**First Floor** 